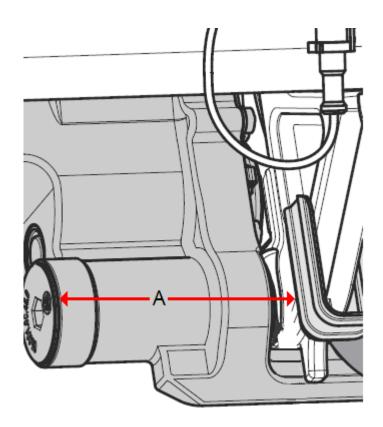

## Quick Check for TSB Brake Pad wear.

A = 76mm for short mounting bush (new condition)

A = 128mm for long mounting bush (new condition)

The dimension is measured from the flat surface of the rotor guard mounting bracket to the end cap of the mounting bolt. The measurement is taken with the caliper moved as far as possible toward the centre of the vehicle.

When the dimension measures greater than 91mm for the short bush or greater than 143mm for the long bush, the wheels must be removed and the brake pads checked directly.

These measurements allow for 15mm of wear on the outer pad.