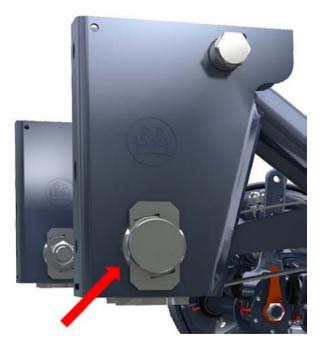

## **SPRING EYE BOLT TIGHTENING**

Tightening the bolt will not secure the assembly.